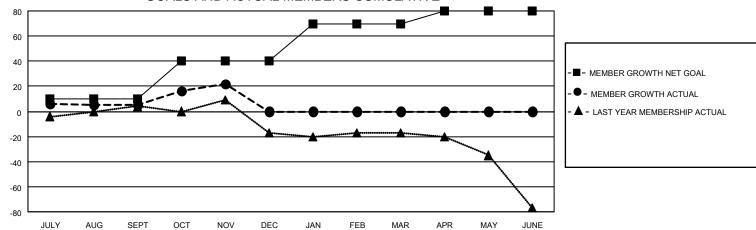

## District 60 A

| LOCATION G    |               |             |               | 1                     |                        |                         |                                                    |  |  |
|---------------|---------------|-------------|---------------|-----------------------|------------------------|-------------------------|----------------------------------------------------|--|--|
| Clubs         |               |             |               | Members               |                        |                         |                                                    |  |  |
|               | RESULTS FO    | R 2020-2021 |               | RESULTS FOR 2020-2021 |                        |                         |                                                    |  |  |
| QUARTER       | NEW CLUB GOAL | NEW CLUBS   | DROPPED CLUBS | QUARTER MEMB          | BER GROWTH NET<br>GOAL | MEMBER GROWTH<br>ACTUAL | DROPPED<br>MEMBERS ACTUAL<br>(including transfers) |  |  |
| JULY/AUG/SEPT | 0             | 0           | 0             | JULY/AUG/SEPT         | 10                     | 32                      | 15                                                 |  |  |
| OCT/NOV/DEC   | 0             | 0           | 0             | OCT/NOV/DEC           | 30                     | 36                      | 19                                                 |  |  |
| JAN/FEB/MAR   | 0             | 0           | 0             | JAN/FEB/MAR           | 30                     | 0                       | 0                                                  |  |  |
| APR/MAY/JUNE  | 1             | 0           | 0             | APR/MAY/JUNE          | 10                     | 0                       | 0                                                  |  |  |
|               | GOALS         | AND ACTUA   | L NEW CLUBS C | UMULATIVE             |                        |                         |                                                    |  |  |

## GOALS AND ACTUAL MEMBERS CUMULATIVE

| DROPPED CLUBS: 0 |    | 22 CLUBS OF 59 ADDED 1 OR MORE NEW MEMBERS | GENDER DISTRIBUTION             |              |    |
|------------------|----|--------------------------------------------|---------------------------------|--------------|----|
|                  |    | I NEW MEMBERS                              | MALE                            | 742 (46.43%) |    |
|                  |    |                                            | FEMALE                          | 856 (53.57%) |    |
| DROPPED MEMBERS  |    |                                            |                                 |              |    |
| DECEASED         | 5  | CLICK HERE FOR CUMULATIVE                  | TOTAL FAMILY UNIT MEMBERS       |              | 69 |
| CLUB CANCELLED   | 0  | MEMBERSHIP DATA                            |                                 |              | 00 |
| OTHER 29         |    |                                            | FAMILY MEMBERS PAYING HALF DUES |              | 36 |
| TOTAL            | 34 |                                            | DOLO                            |              |    |